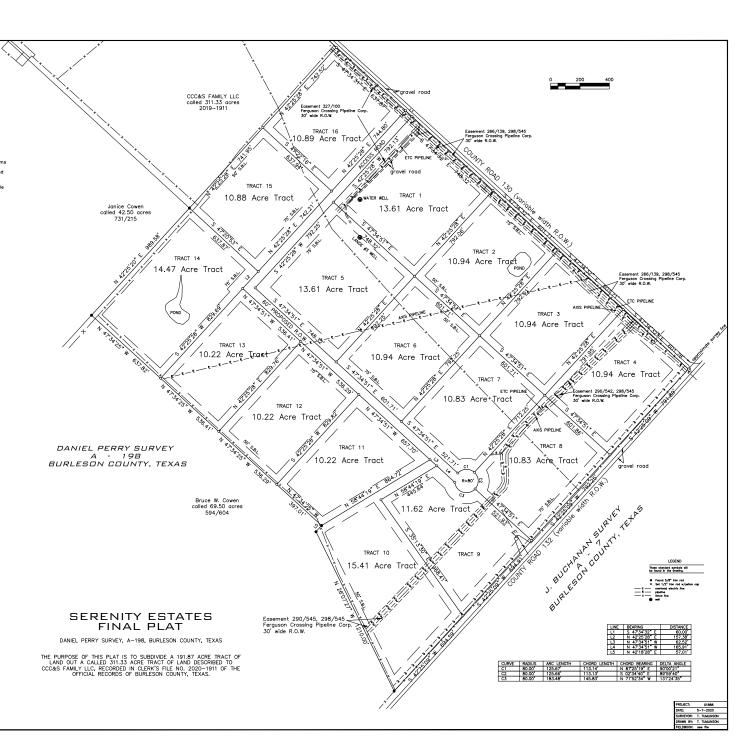

oners Court of Burleson County, Texas specifically accepting such road street of passageway for county maintenance.

BUILDING LOCATION: No building shall be located any lot nearer to County Road Number 130 or County Road No. 132 or any other dedicated right—of-way than seventy five (75) feet. In any event, no building shall be located on any lot nearer than fifty (50) feet from any adjoining property lice.

> TUMLINSON LAND SURVEYING

1015 HOLT STREET COLLEGE STATION, TEXAS 77840 254-931-6707 T.B.P.L.S. FIRM NO. 10193858 This is to certify that I, typer Tuminson, a Registered Professional Land to the substitution of subs

According to F.I.R.M. Map I.D. No. 48051C0425C, effective on 01/8/2011, this property is not located in any special flood hazard area.

Tyler Turnlinson RPLS No. 6410





## SERENITY RANCH ESTATES PHASE 2 FINAL PLAT DANEL PERFY SURVEY, A-108, BURESON COUNTY, TEXAS THE PURPOSE OF THIS PLAT IS TO SUBDINGE A 78.92 ACRE TRACT OF LAND OUT A CALLED SHL33 ACRE TRACT OF UND OESCHREID TO COCKE FALLY LIG. RECORDED OF LEVEN'S FLE MR. SUSCEPPING TO THE OFFICIAL RECORDED OF ENERGY FLE MR. SUSCEPPING TO THE STATE OF DRACES L. COCKET OF DRACES L. COCKET FOR DRACES COUNTY OF DRACES L. COCKET FORDER L. COCKET FORDER L. COCKET FORDER COCKET FORDER COCKET FORDER COCKET FORDER L. COCKET FORDER L. COCKET FORDER COCKET F

WINDESS OF PARTS AND SELECTION OF THE STORY OF THE STORY

No read etcol or passagement and colde in this paid shad be marrialed by Boreson County, From the channes of an emprise County, From the channes of an emprise County of the Commissioner Court system of